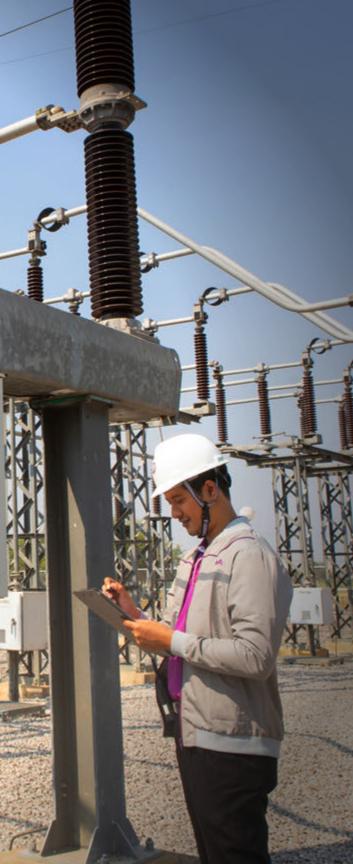

#### **Transmission System Engineering Services Division**

<u></u> 4

Design, construct and install power substations of various voltage levels integrated with communication and power safety systems and consultancy services.

#### Maintenance **Services Division**

- Flectrical system maintenance services, inside and outside office buildings and plants.
- Felectrical substation and control room maintenance services.
- Electrical instrument and appliance inspection and repair services.
- Flectrical system warranty and certification services.

#### Substation maintenance

Electrical system maintenance